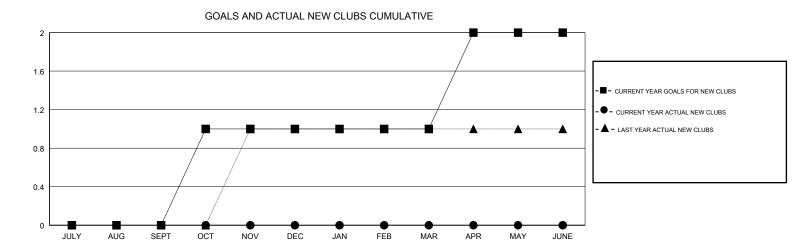

## STEVE ANTON **LOCATION KENTUCKY GMT CA** Clubs Members RESULTS FOR 2017-2018 RESULTS FOR 2017-2018 NEW CLUB GOAL NEW CLUBS DROPPED CLUBS MEMBER GROWTH NET MEMBER GROWTH DROPPED QUARTER QUARTER GOAL ACTUAL MEMBERS ACTUAL (including transfers) 0 0 0 5 6 16 JULY/AUG/SEPT JULY/AUG/SEPT 0 27 2 3 OCT/NOV/DEC OCT/NOV/DEC 0 0 0 0 0 0 JAN/FEB/MAR JAN/FEB/MAR 0 0 0 0 19 APR/MAY/JUNE APR/MAY/JUNE