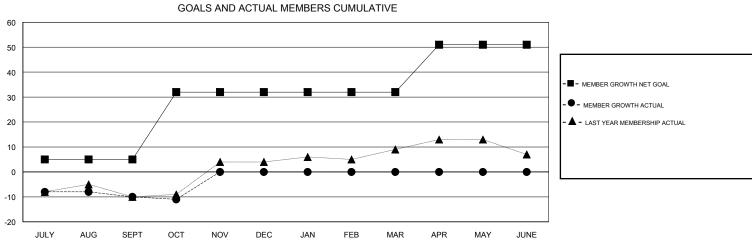

## STEVE ANTON **LOCATION KENTUCKY GMT CA** Clubs Members RESULTS FOR 2017-2018 RESULTS FOR 2017-2018 NEW CLUB GOAL NEW CLUBS DROPPED CLUBS MEMBER GROWTH NET MEMBER GROWTH DROPPED QUARTER QUARTER GOAL ACTUAL MEMBERS ACTUAL (including transfers) 0 0 0 5 6 16 JULY/AUG/SEPT JULY/AUG/SEPT 0 27 2 3 OCT/NOV/DEC OCT/NOV/DEC 0 0 0 0 0 0 JAN/FEB/MAR JAN/FEB/MAR 0 0 0 0 19 APR/MAY/JUNE APR/MAY/JUNE